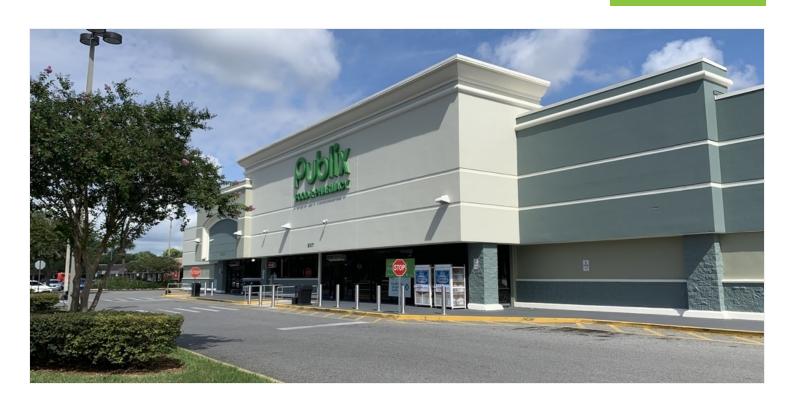

## PROPERTY DESCRIPTION

Dames Pointe Plaza is located along Merrill Road in the Arlington submarket of Jacksonville, FL. It is a 75,900 SF retail strip center shadow-anchored by a Publix Supermarket. The center is anchored by national retailers such as Family Dollar, Advance America, H&R Block, Dunkin' Donuts, & GNC.