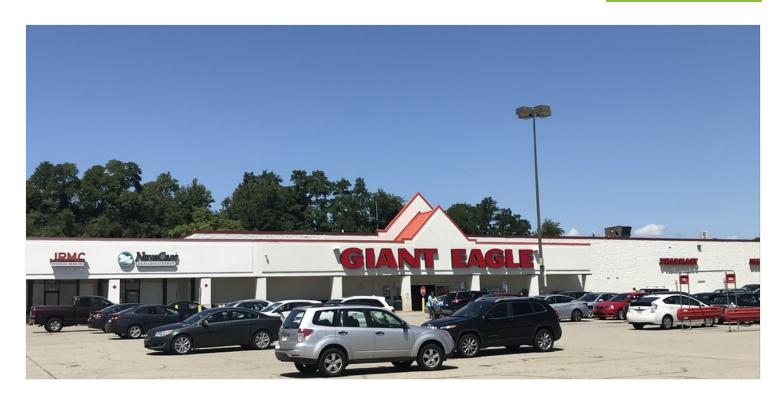

## PROPERTY DESCRIPTION

The Kennywood Shoppes are located in West Mifflin, PA 15 minutes outside of Pittsburgh. It is located steps away from the famous Kennywood theme park. It serves as the sole grocery anchored center in the immediate community.

## PROPERTY HIGHLIGHTS

- Anchor Tenants Include: Giant Eagle & Roses
- Co-Tenants include: Wine & Spirts, Fitness 19, Subway, Queen Nails, Keystone Physical Therapy and many more
- Traffic Counts: 19,000 AADT Kennywood Blvd. & 7,000 AADT Hoffman Blvd.