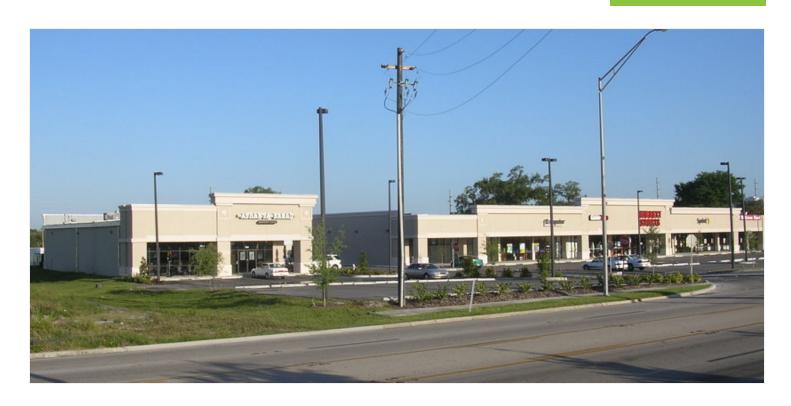

## PROPERTY DESCRIPTION

Winter Haven Corners is a neighborhood strip center located on busy 3rd Street across the street from the Winter Haven Citi Center. The property has a great mix of service based tenants and offers excellent visibility, access and parking.

## PROPERTY HIGHLIGHTS

- Easy Access to US 17
- Co-Tenants: Hibbett Sporting Goods, Sakura
  Japanese Steakhouse, Trulieve, GameStop, Pizza
  Hut, Eye Doctor's Optical Outlets and Children and
  Teen Dental
- Traffic Counts: 3rd Street SW 27,800 AADT