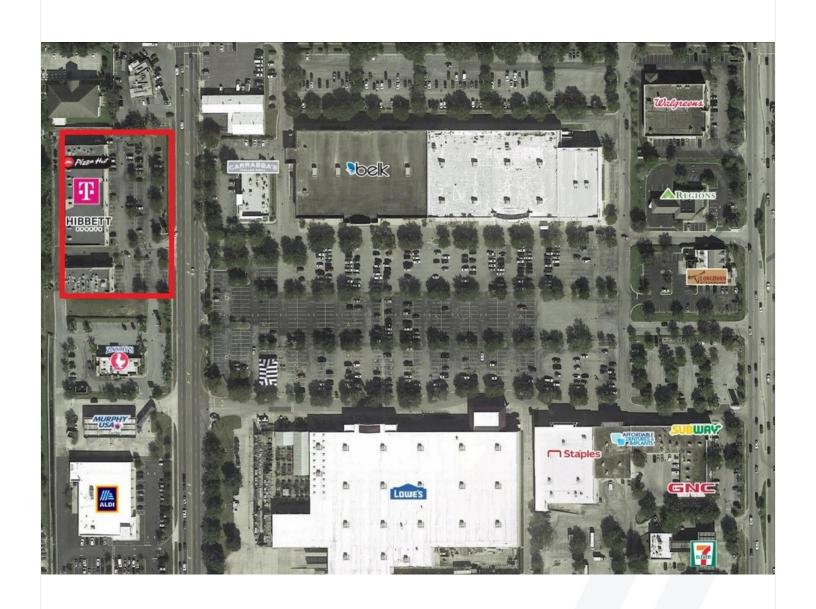

## PROPERTY HIGHLIGHTS

- Easy Access to US 17
- Co-Tenants: Hibbett Sporting Goods, Sakura
  Japanese Steakhouse, Trulieve, GameStop, Pizza
  Hut, Eye Doctor's Optical Outlets and Children and
  Teen Dental
- Traffic Counts: 3rd Street SW 27,800 AADT