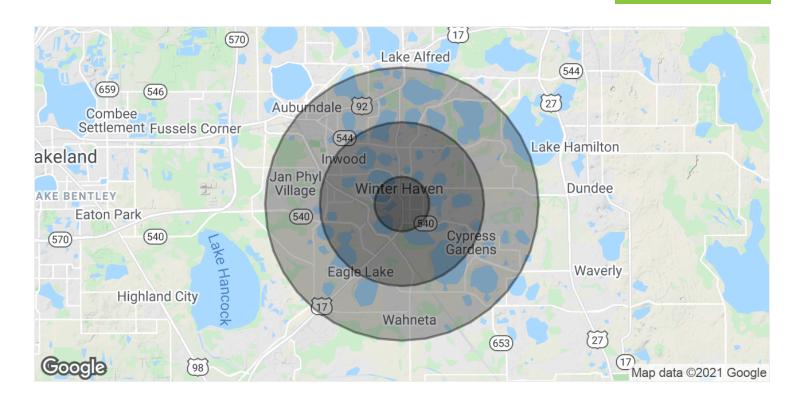

| DEMOGRAPHICS      | 1 MILE   | 3 MILES  | 5 MILES  |
|-------------------|----------|----------|----------|
| Total Households  | 3,239    | 19,719   | 41,732   |
| Total Population  | 7,538    | 50,651   | 109,370  |
| Average HH Income | \$46,013 | \$58,719 | \$61,031 |

**749 3RD ST SW** 

FOR LEASE

**749 3RD ST SW** 

FOR LEASE

**749 3RD ST SW** 

FOR LEASE

| POPULATION           | 1 MILE | 3 MILES | 5 MILES |
|----------------------|--------|---------|---------|
| Total Population     | 7,538  | 50,651  | 109,370 |
| Average age          | 38.2   | 40.4    | 40.3    |
| Average age (Male)   | 35.7   | 38.7    | 38.7    |
| Average age (Female) | 40.7   | 42      | 41.8    |
|                      |        |         |         |

| HOUSEHOLDS & INCOME | 1 MILE    | 3 MILES   | 5 MILES   |
|---------------------|-----------|-----------|-----------|
| Total households    | 3,239     | 19,719    | 41,732    |
| # of persons per HH | 2.3       | 2.5       | 2.6       |
| Average HH income   | \$46,013  | \$58,719  | \$61,031  |
| Average house value | \$152,239 | \$173,867 | \$170,376 |

<sup>\*</sup> Demographic data derived from 2021 US Census