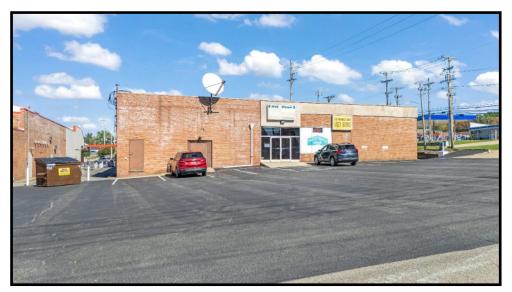

#### HIGHLIGHTS

- Located on the corner of Youngstown Warren Rd and Niles Cortland Rd
- Anchored by Marcs and Staples
- Inline space + former bank + outparcel available
- Great access with highly visible signage